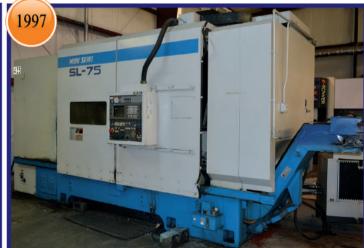

1997 Mori Seiki SL-75, MSC-151 Control, Max Swing 36", Machining Length 61", Spindle Bore 6.6", Chuck Size 24", Spindle Speed 1020 RPM, 50 HP, 12 Station Turret