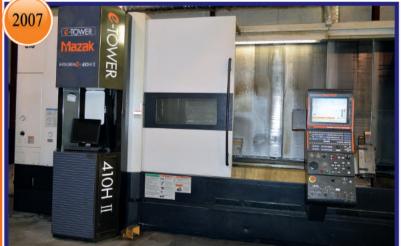

#### This brochure is only a partial listing. Please visit our website and bid online @ www.kdauctions.com

2007 Mazak Integrex E-410 H II, Mazatrol Control, Turning Dia 24.034", Turning Length 120.564", 120 ATC, Max Swing 24.034", Max Spindle Bore for Bar Work 4.8068", Spindle Speeds 35-3000 RPM, Type Tool Capp C6, Programmable Steady Rest