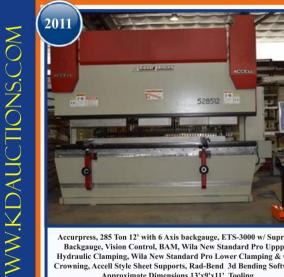

### Late Model Okuma Surplus Auction Starts: Thursday, May 26, 2016 11:00 am (EDT)

Inspection/Preview: May 25, 2016 11:00-3:00 (EDT) | Location: 129 Spinner Dr. Broussard, LA 70518

Accurpress, 285 Ton 12' with 6 Axis backgauge, ETS-3000 w/ Supreme Backgauge, Vision Control, BAM, Wila New Standard Pro Uppper Hydraulic Clamping, Wila New Standard Pro Lower Clamping & CNC Crowning, Accell Style Sheet Supports, Rad-Bend 3d Bending Software, Approximate Dimensions 13'x9'x11', Tooling Included, NEW COST OVER \$275,000