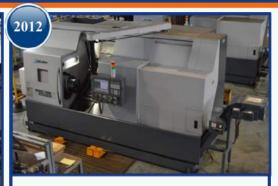

Okuma LB4000BBMY, Kitagawa BB212 Chuck, Live Ouil Tailstock, Live Tooling, Hydraulic Oil Temp Reg, Advanced One Touch IGF for MY, Variable Spindle Speed Threading, Approximate Dimensions (Chip Conveyor 18' long, 28" wide, 64" Tall, (Machine) 100" Wide, 187" Long, 104" Tall, (Daiken Chiller) 15"x18"x26", NEW COST OVER \$335,000