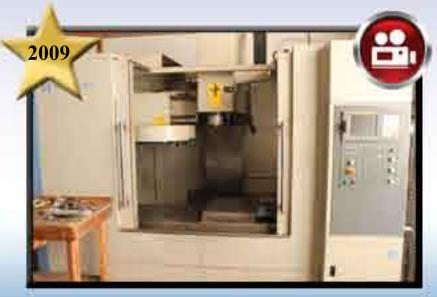

2009 Hardinge/Bridgeport GX1000, Travels 40' x 20" x 20", 20 ATC, 10,000 RPM, Cat40, Fanuc Control, 20 HP

1986 OKK MH-600, Travels 51" x 21" x 23", 3 Spindle Machine with 2500 RPM, NMTB 50 Taper, Milcon V Control