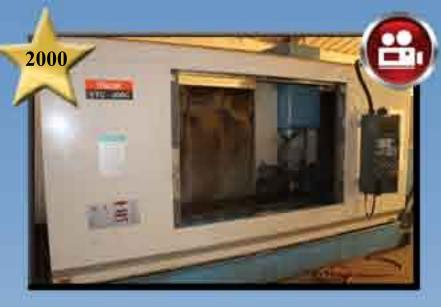

2004 KAFO MCMC 21100, Travels 84" x 39" x 39" 30 ATC, 5000 RPM, Cat50, Fanuc Control, 20 HP

2000 Mazak VTC-200C, Travels 66" x 20.08" x 20.08", 24 ATC,10,000 RPM, CAT40, Fusion 640M, 25 HP, Rigid, Chip