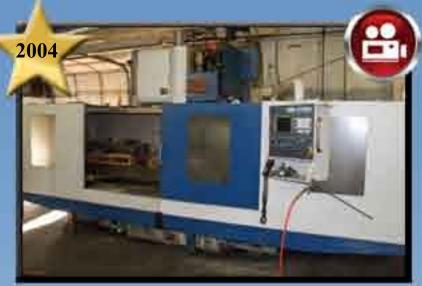

2004 KAFO MCMC 21100, Travels 84" x 39" x 39" 30 ATC, 5000 RPM, Cat50, Fanuc Control, 20 HP

2000 Mazak VTC-200C, Travels 66" x 20.08" x 20.08", 24 ATC,10,000 RPM, CAT40, Fusion 640M, 25 HP, Rigid, Chip