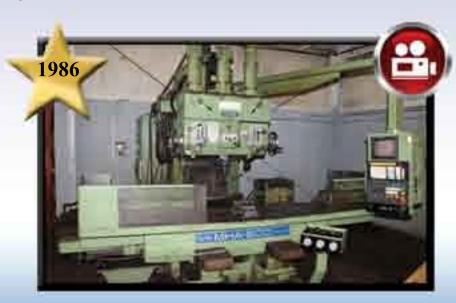

2009 Hardinge/Bridgeport GX1000, Travels 40' x 20" x 20", 20 ATC, 10,000 RPM, Cat40, Fanuc Control, 20 HP

1986 OKK MH-600, Travels 51" x 21" x 23", 3 Spindle Machine with 2500 RPM, NMTB 50 Taper, Milcon V Control