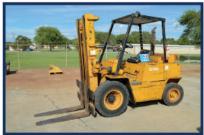

Hyster Forklift, 4' Forks, 3000LB Capacity, Gas Powered

Attention: Plant Manager or Equipment Buyer

Clark Forklift, 4' Forks, 7000LB Capacity, C-500y60 Type D, Colum Shift, Gas Powered

This brochure is only a partial listing. Please visit our website and bid online @ www.kdauctions.com