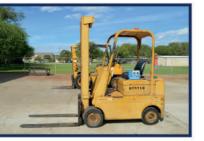

Hyster Forklift, 4' Forks, 3000LB Capacity, Gas Powered

Attention: Plant Manager or Equipment Buyer

Clark Forklift, 4' Forks, 7000LB Capacity, C-500y60 Type D, Colum Shift, Gas Powered

This brochure is only a partial listing. Please visit our website and bid online @ www.kdauctions.com