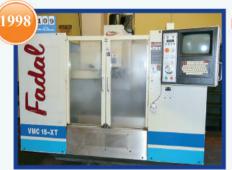

Do-All Horizontal Band Saw, Model C-1216NC

1988 EXA Knee Mill with Anilam Spirit II DRO

1998 Fadal VMC-15XT VMC, Model # 914-15

1998 Fadal VMC 5020A, VMC, Model 917-1

**Hardinge Conquest 42 CNC Lathe** 

Hardinge Conquest T-42 CNC Lathe, Model SG-42