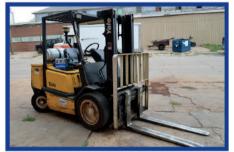

#### This brochure is only a partial listing. Please visit our website and bid online @ www.kdauctions.com

Yale Side Shift, Propane, 6500 Lbs Forklift # 4 Warner & Swasey M-1420 Engine Lathe

Multiple Lots **Kurt Vices** 