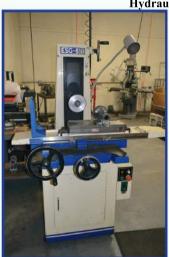

2014 Haas VF-2YT, P-Cool, Extended Y-Axis Travel, Chip Auger, 750 MB Expanded Memory, Rigid Tapping, WIPS (Renishaw Probing), 8,100 RPM, 20 ATC

VW.KDAUCTIONS.COM WWW.KDAUCTIONS.COM

1996 EquipTop ESG-618 Surface Grinder