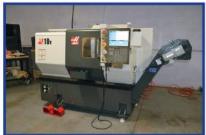

## Haas Precision CNC Machining Facility

Auction Starts: Wednesday, June 22, 2016 11:00 am (PDT) Inspection/Preview: Morning of Sale, 8:00 - 11:00 am (PDT) Location: 2206 S 2nd Pl., Phoenix, AZ 85004

2015 Haas ST-10Y, Tool Presetter, Parts Catcher Live Tooling, Tailstock with Hydraulic Quill, Rigid Tapping, Spindle Orientation, C-Axis, Y-Axis, Chip Conveyor, Lifting Provision, 6.5" Hydraulic Chuck

**Equipment Buyer** 

2014 Haas VF-2YT, P-Cool, Extended Y-Axis Travel. Chip Auger, 750 MB Expanded Memory, Rigid Tapping, WIPS (Renishaw Probing), 8,100 RPM, 20 ATC

2015 Haas ST-10Y. Tool Presetter, Parts Catcher Live Tooling, Tailstock with Hydraulic Quill, Rigid Tapping, Spindle Orientation, C-Axis, Y-Axis, Chip Conveyor, Lifting Provision, 6.5" Hydraulic Chuck