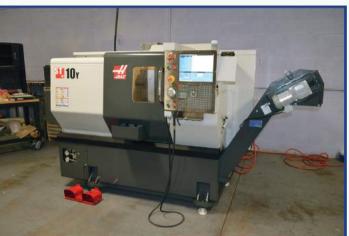

## Haas Precision CNC Machining Facility

Auction Starts: Wednesday, June 22, 2016 11:00 am (PDT) Inspection/Preview: Morning of Sale, 8:00 - 11:00 am (PDT) Location: 2206 S 2nd Pl., Phoenix, AZ 85004

2015 Haas ST-10Y, Tool Presetter, Parts Catcher Live Tooling, Tailstock with Hydraulic Quill, Rigid Tapping, Spindle Orientation, C-Axis, Y-Axis, Chip Conveyor, Lifting Provision, 6.5" Hydraulic Chuck

**Equipment Buyer** 

2014 Haas VF-2YT, P-Cool, Extended Y-Axis Travel. Chip Auger, 750 MB Expanded Memory, Rigid Tapping, WIPS (Renishaw Probing), 8,100 RPM, 20 ATC

2015 Haas ST-10Y. Tool Presetter, Parts Catcher Live Tooling, Tailstock with Hydraulic Quill, Rigid Tapping, Spindle Orientation, C-Axis, Y-Axis, Chip Conveyor, Lifting Provision, 6.5" Hydraulic Chuck