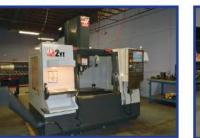

2014 Haas VF-2YT, P-Cool, Extended Y-Axis Travel, Chip Auger, 750 MB Expanded Memory, Rigid Tapping, WIPS (Renishaw Probing), 8,100 RPM, 20 ATC

VW.KDAUCTIONS.COM WWW.KDAUCTIONS.COM

1996 EquipTop ESG-618 Surface Grinder

**Equipment Buyer** 

2014 Haas VF-2YT, P-Cool, Extended Y-Axis Travel. Chip Auger, 750 MB Expanded Memory, Rigid Tapping, WIPS (Renishaw Probing), 8,100 RPM, 20 ATC

2015 Haas ST-10Y. Tool Presetter, Parts Catcher Live Tooling, Tailstock with Hydraulic Quill, Rigid Tapping, Spindle Orientation, C-Axis, Y-Axis, Chip Conveyor, Lifting Provision, 6.5" Hydraulic Chuck