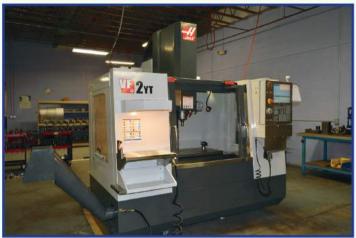

2014 Haas VF-2YT, P-Cool, Extended Y-Axis Travel, Chip Auger, 750 MB Expanded Memory, Rigid Tapping, WIPS (Renishaw Probing), 8,100 RPM, 20 ATC

VW.KDAUCTIONS.COM WWW.KDAUCTIONS.COM

1996 EquipTop ESG-618 Surface Grinder

**Equipment Buyer** 

2014 Haas VF-2YT, P-Cool, Extended Y-Axis Travel. Chip Auger, 750 MB Expanded Memory, Rigid Tapping, WIPS (Renishaw Probing), 8,100 RPM, 20 ATC

2015 Haas ST-10Y. Tool Presetter, Parts Catcher Live Tooling, Tailstock with Hydraulic Quill, Rigid Tapping, Spindle Orientation, C-Axis, Y-Axis, Chip Conveyor, Lifting Provision, 6.5" Hydraulic Chuck