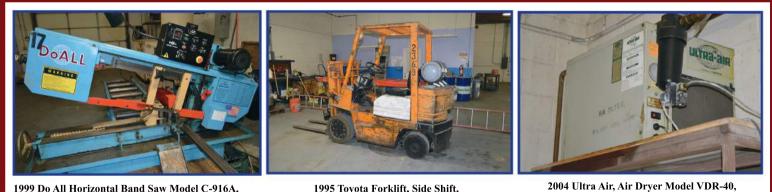

## This brochure is only a partial listing. Please visit our website and bid online @ www.kdauctions.com

1999 Do All Horizontal Band Saw Model C-916A, Saw Blade Length 158"

CoAire Screw Air Compressor Model CHSA-30, 125 PSI, 30 HP,