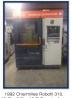

1992 Charmilles Robofil 310, 15.7" x 9.8" x 15.7" Travels, Auto Wire Threader, Non Submersed Cutting

2002 Belmont Maxsee, 11.8" x 9.8" x 5.01" Travel CNC Control. Filtration Syst

Tree Dapra 3100S, 27' x 4' x 5 Travels, Series 1100 CNC Contr